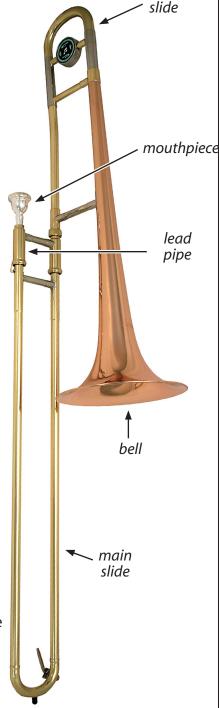

## **Looking After Your Slide Brass Instrument**

Remember the slide is the most important part of your trombone and should be treated carefully. Always lay the slide sections on a flat surface where they are safe from harm.

### Weekly

- 1. Using a *Windcraft Slide Cleaning Rod* (ACM270), attach a piece of lint free cloth through the eye slot. Gently turn the rod & cloth clockwise while pushing it into and pulling it out of the outer slide legs.
- 2. Wipe down the inner slide legs and apply a small dab of *Superslick Slide Cream* (*ALU022*) using your little finger to the bottom 10cm of both inner slide legs. Reassemble the slide and work the slide in and out to spread the cream then spray the inner slide legs with a mist of water a *Superslick Slide Spray Bottle* (*ALU024*) is ideal for this.

#### **Every Six Months**

- 1. Flush out the bell section and tuning slide with lukewarm water and clean the tuning slide with a *Flexi Brush* (ACM264). Grease the tuning slide using some *Pro Oil Grease* (ALU065).
- 2. Clean out the main playing slide by filling it with lukewarm water with a small amount of mild detergent in it. Cover the open ends of the tube and shake it a few times. While the water is in the slide use a flexible brush to ensure it is fully cleaned. Rinse thoroughly.
- 3. Clean the playing slide and reassemble according to the weekly procedure above.